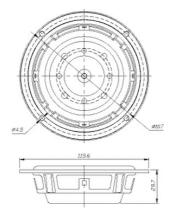

## DSA115-PR 4" Designer Series Aluminum Cone Passive Radiator

| PARAMETERS |                      |
|------------|----------------------|
| Fs         | 30.9 Hz              |
| Qms        | 3.48                 |
| Mms        | 11.7g                |
| Cms        | 2.27 mm/N            |
| Sd         | 54.1 cm <sup>2</sup> |
| Vd         | 32.5 cm <sup>3</sup> |
| Vas        | 9.4 liters           |
| Xmax       | 6 mm                 |
| Rms        | 0.7 kg/s             |

 $\textbf{Note:} \ \mathsf{Parameters} \ \mathsf{above} \ \mathsf{are} \ \mathsf{for} \ \mathsf{the} \ \mathsf{passive} \ \mathsf{onlywith} \ \mathsf{no} \ \mathsf{additional} \ \mathsf{mass} \ \mathsf{added}.$